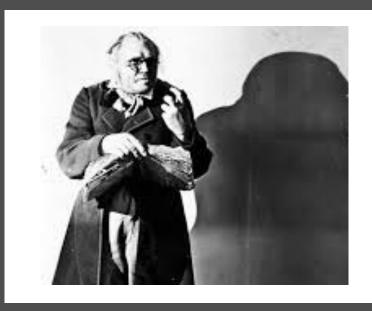

## GERMAN EXPRESSIONISN

German expressionism was an early twentieth century German art movement that emphasized the artist's inner feelings or ideas over replicating reality, and was characterised by simplified shapes, bright colours and gestural marks or brushstrokes.