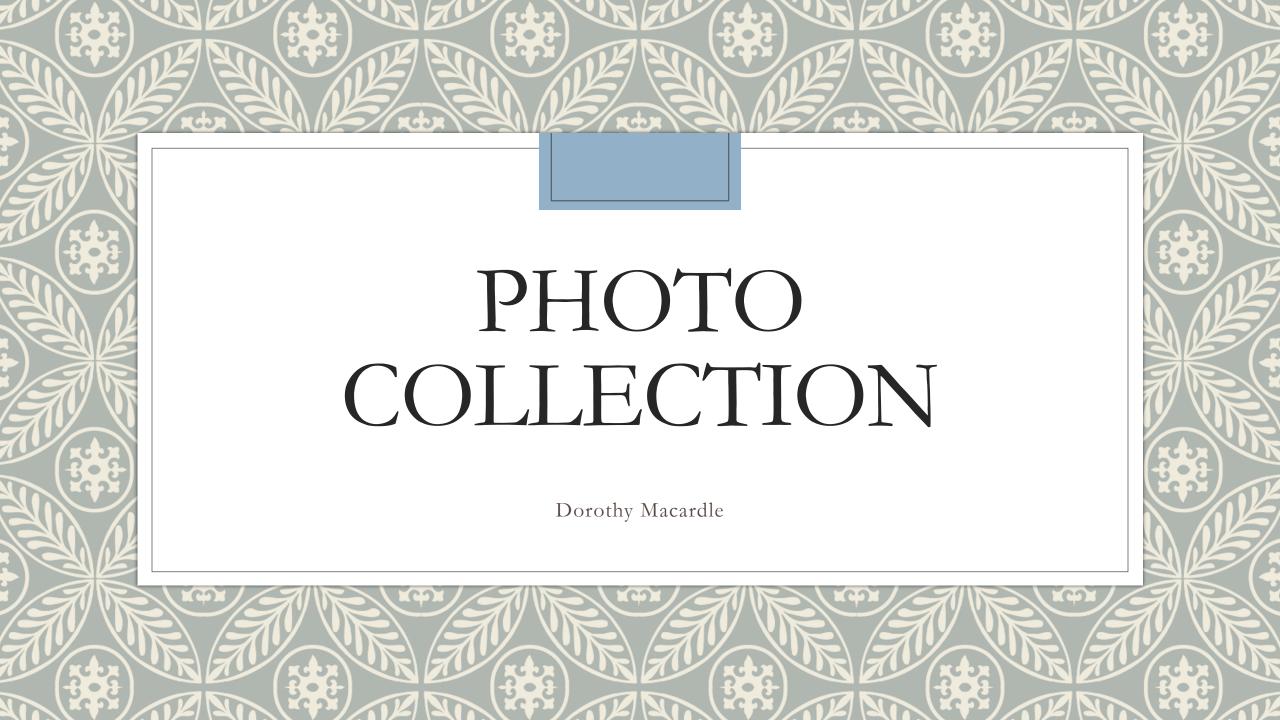

THE EARL OF LONGFORD chatting to Miss Dorothy Macardle at the Gate Theatre Garden Party at Grosvenor Park, Rathmines, Dublin.

UCD Archives
Copy Supplied for
Research or Private Study Only

Geneva

UCD Archives Copy Supplied for Research or Private Study Only