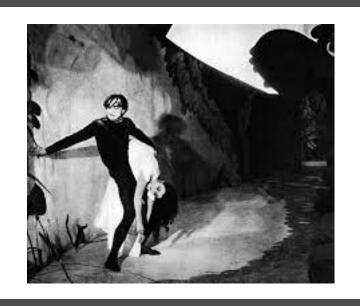

## GERMAN EXPRESSIONISN

German expressionism was an early twentieth century German art movement that emphasized the artist's inner feelings or ideas over replicating reality, and was characterised by simplified shapes, bright colours and gestural marks or brushstrokes.