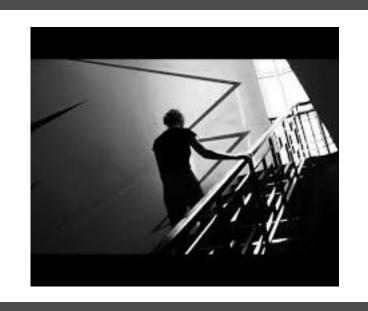

## GERMAN EXPRESSIONISN

German expressionism was an early twentieth century German art movement that emphasized the artist's inner feelings or ideas over replicating reality, and was characterised by simplified shapes, bright colours and gestural marks or brushstrokes.