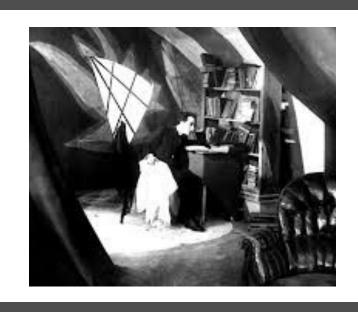

## GERMAN EXPRESSIONISN

German expressionism was an early twentieth century German art movement that emphasized the artist's inner feelings or ideas over replicating reality, and was characterised by simplified shapes, bright colours and gestural marks or brushstrokes.