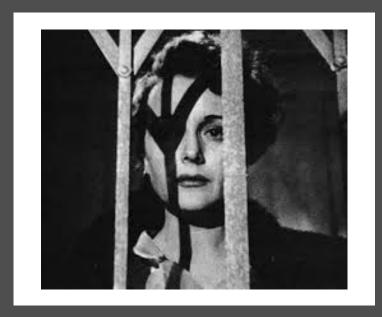

## GERMAN EXPRESSIONISN

German expressionism was an early twentieth century German art movement that emphasized the artist's inner feelings or ideas over replicating reality, and was characterised by simplified shapes, bright colours and gestural marks or brushstrokes.