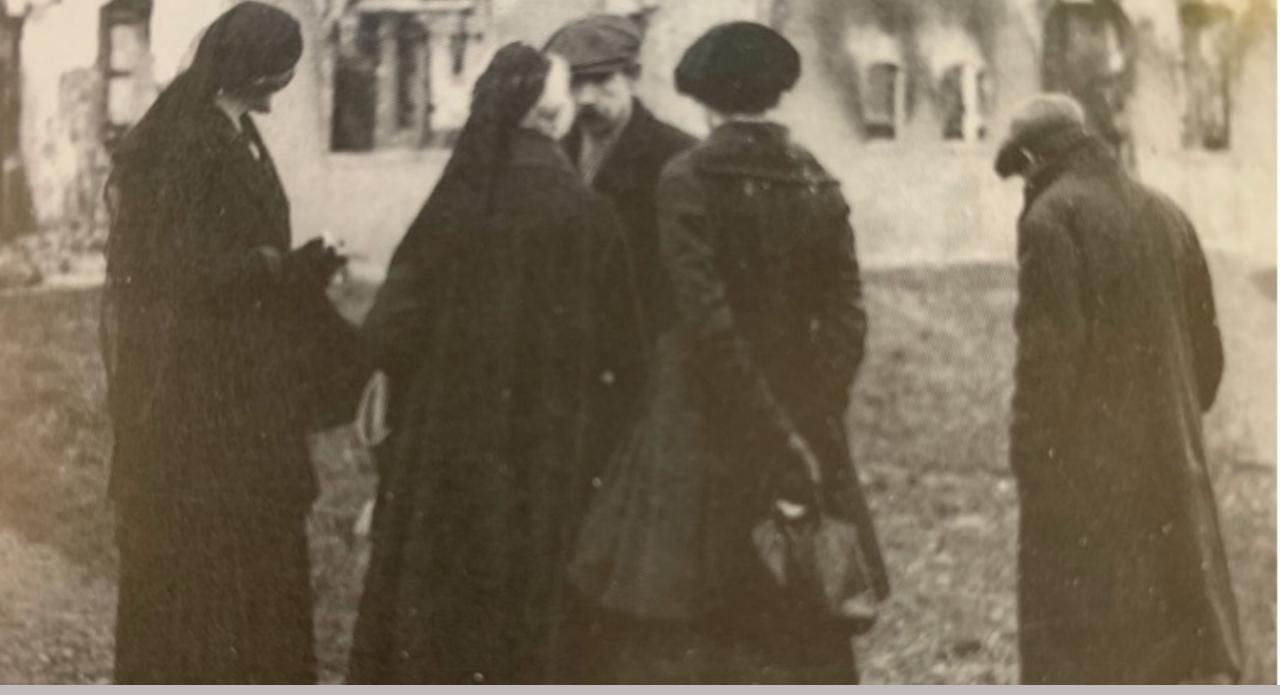

Dorothy – Third from the left. Accompanied by Maud Gonne (left), they witness the devastation from the burning of Balbrigan, 1920.

Mr. John Dillon, special representative, International Refugee Organisation; Dorothy MacArdle, the well-known authoress; Miss P. Lester, I.R.O., and Miss M. Slattery, Irish