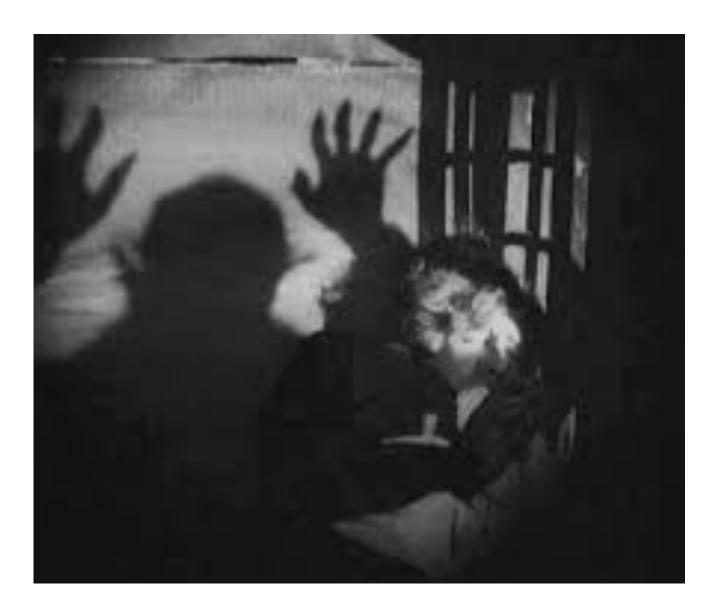

## GERMAN EXPRESSIONISN

German expressionism was an early twentieth century German art movement that emphasized the artist's inner feelings or ideas over replicating reality, and was characterised by simplified shapes, bright colours and gestural marks or brushstrokes.