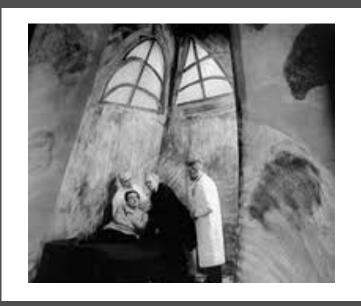

## GERMAN EXPRESSIONISN

German expressionism was an early twentieth century German art movement that emphasized the artist's inner feelings or ideas over replicating reality, and was characterised by simplified shapes, bright colours and gestural marks or brushstrokes.