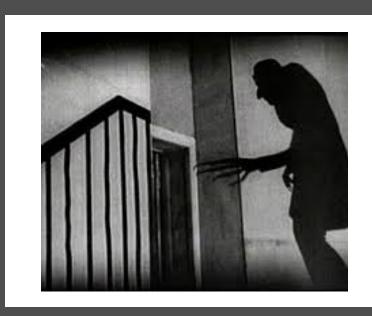

## GERMAN EXPRESSIONISN

German expressionism was an early twentieth century German art movement that emphasized the artist's inner feelings or ideas over replicating reality, and was characterised by simplified shapes, bright colours and gestural marks or brushstrokes.