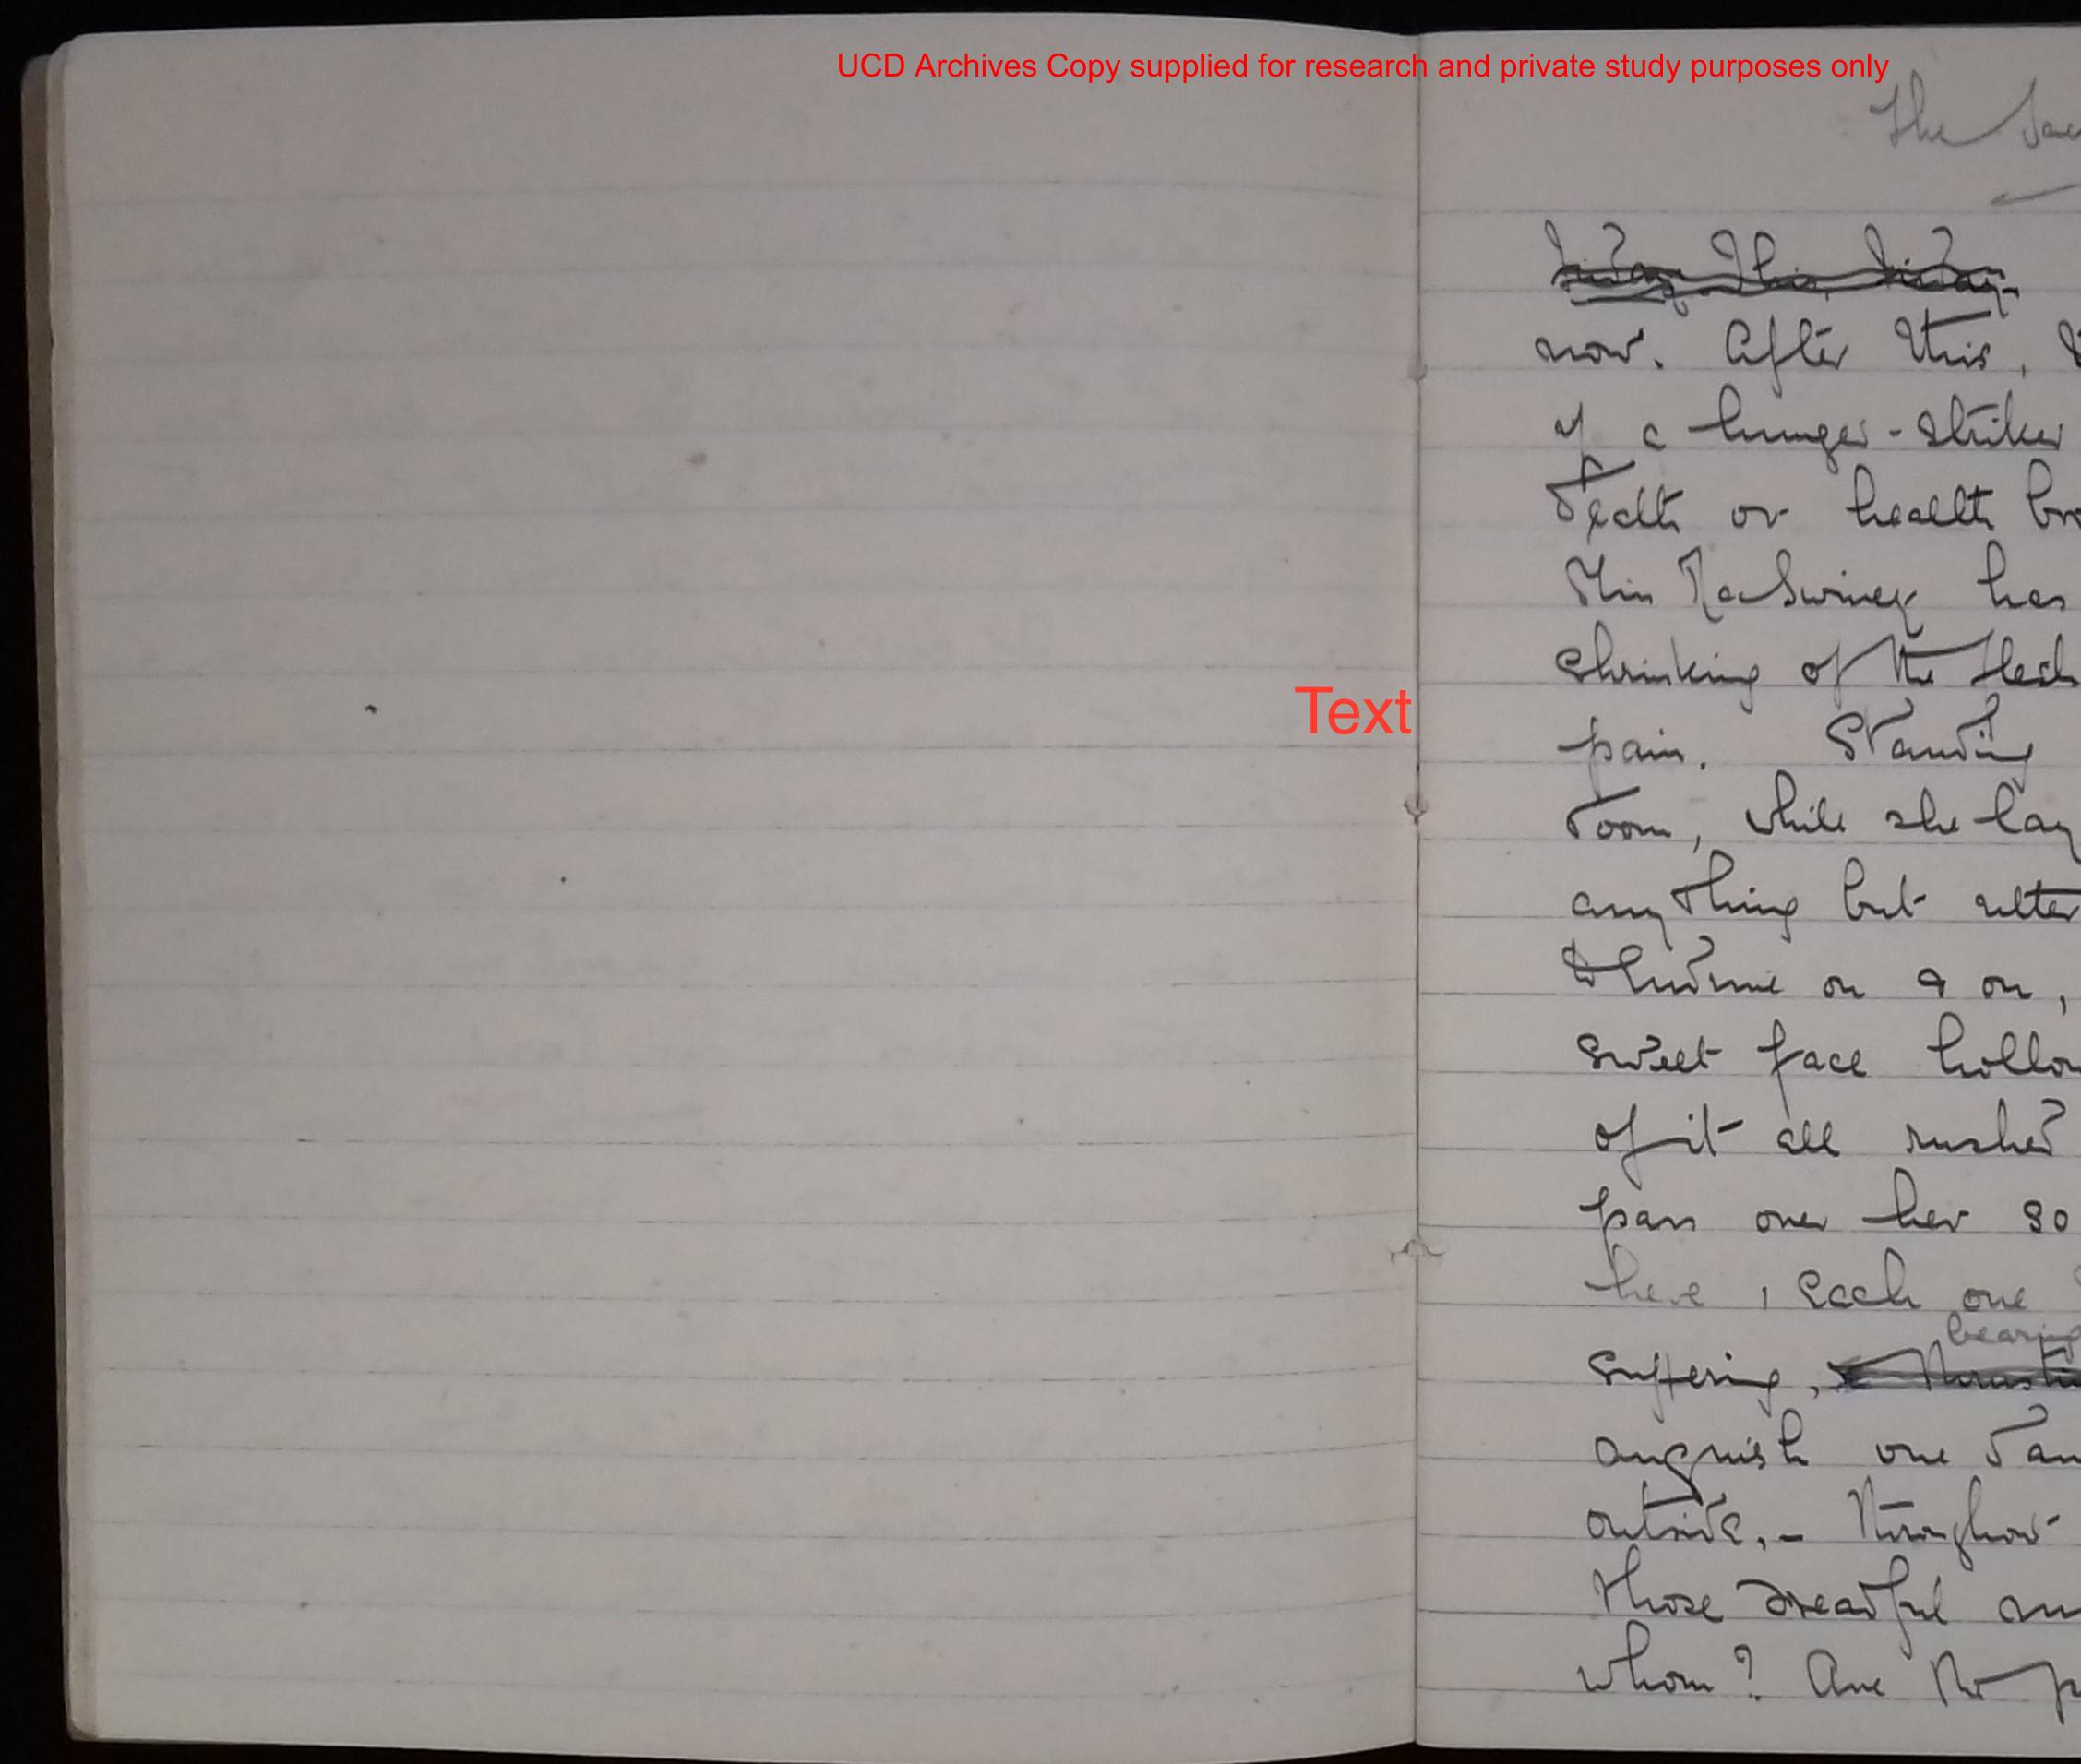

Jun . 27. 16 Jain Lil his the time It's the trenty - first - Say nov. after this, I have the says, even of a hunger - Striker is velessed it is citles Spall or health broken for Ever. and now, Min Jackwiner her said to Noneen. Alte christing of the flech will begin of the nour algie -pain. Standing oner her in that I only toon, while she lay still, anconscions of any thing but alter reariness and the neerili Chilmie on 9 on, hu yes closed, her Sweet face hollow Min, an orium of it all makes and me. The animales fan one her so storty so monstonorsh there I each one of them deepening her suffering, Thomas her anearer to an angnish one Same scarcely in equiler . and autrite, - Thoughow I reland, which out are Those meatry anoments achieving ? and for whom? and the people she is Forting herely