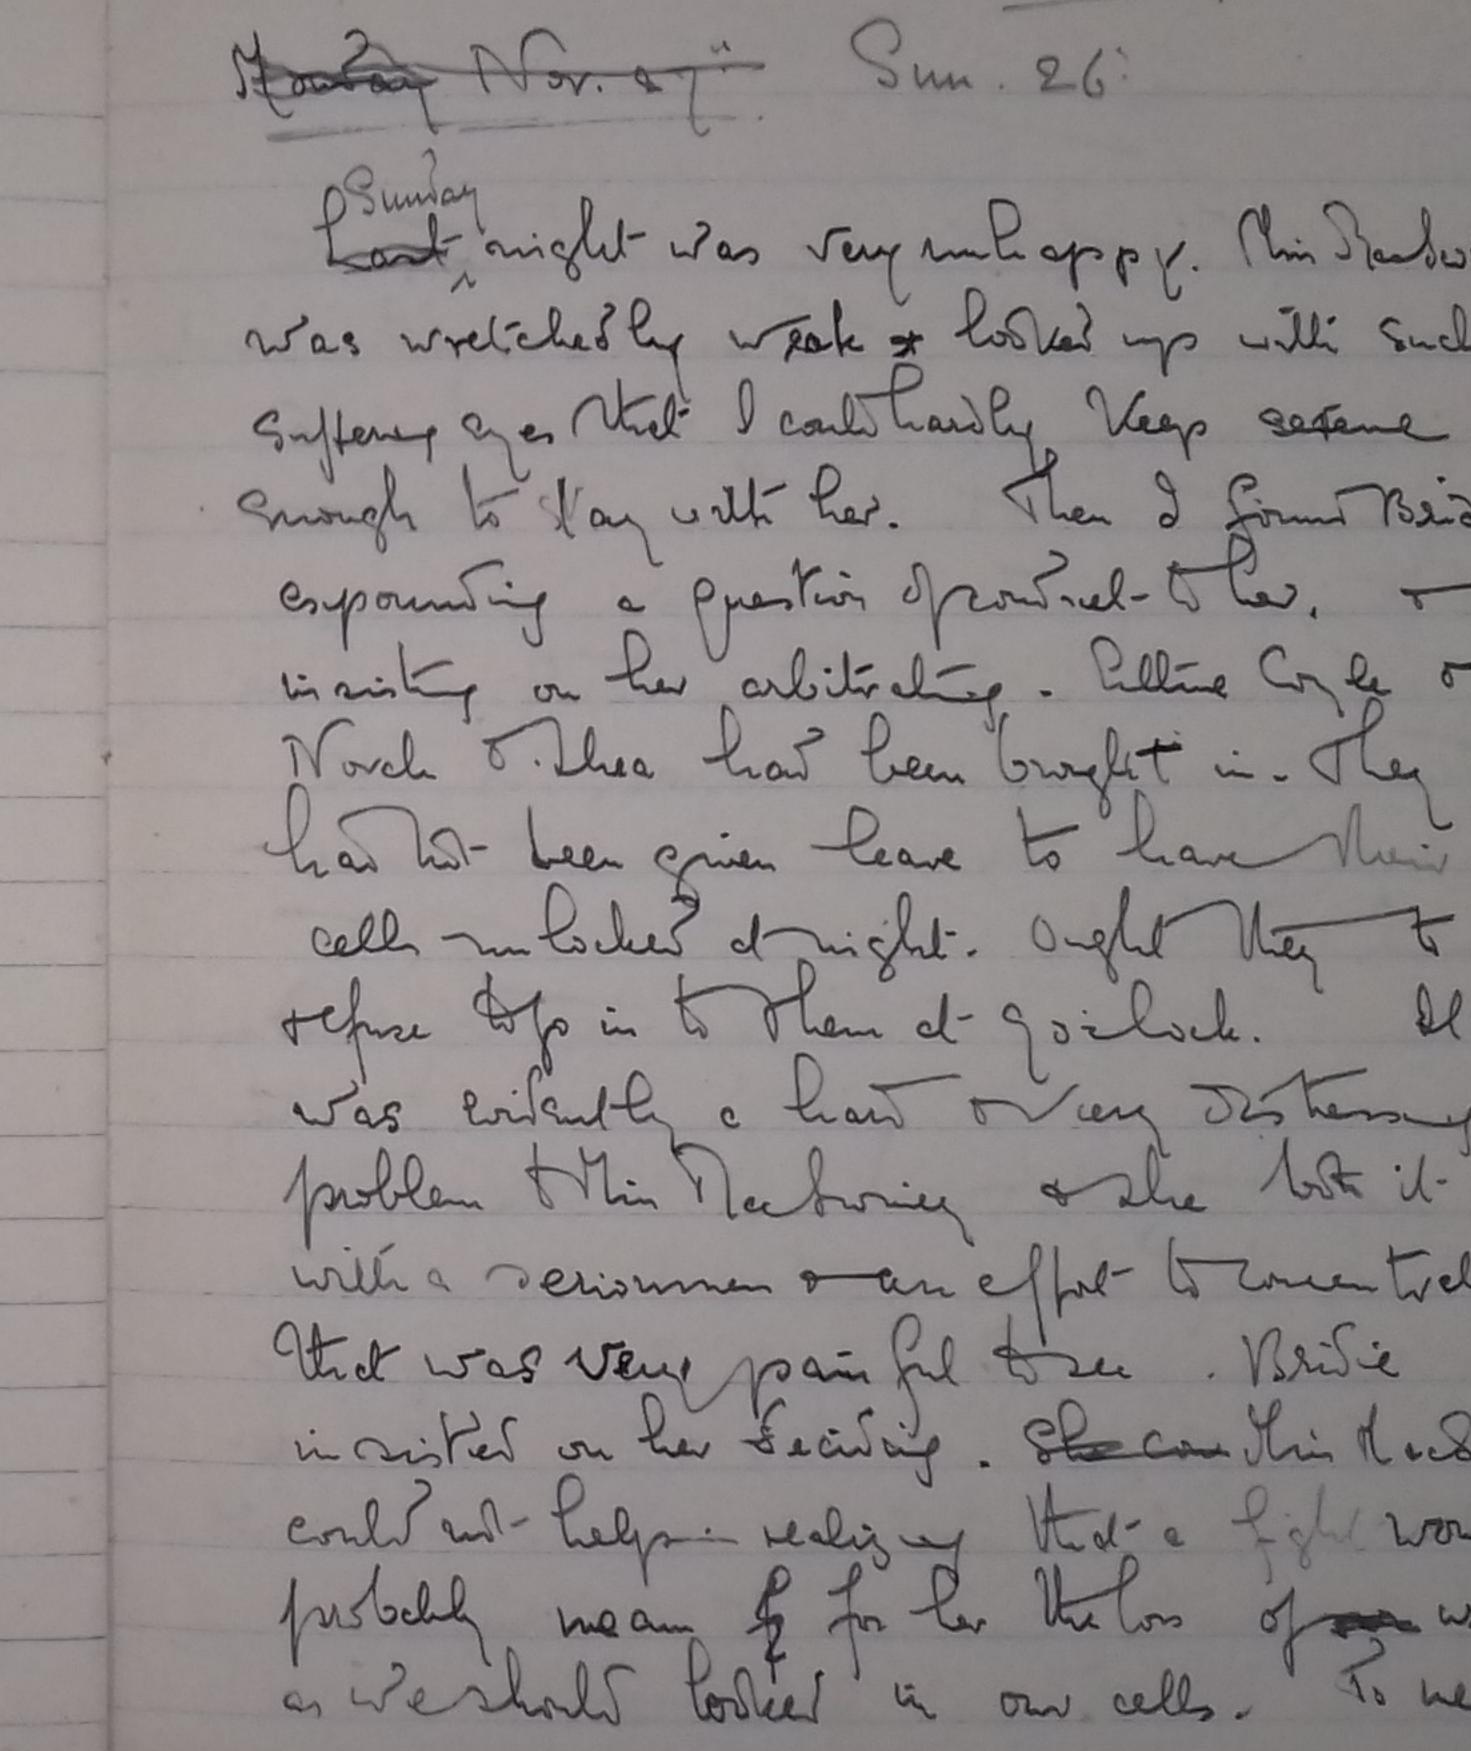

3m. 26° 41 Lost night was very muli appy. Am Scaborner was wretched by weak of looked up will such snough to stay with her. Then I formit Beidie espondig a prestion openduel- the. insity on the arbitration. Filling on the arbitration - Filling on the order of Norch T. Thea has been brought in. They the top in to them d- goilder. Ilwas withith a hand they Distensy problem this Nachrie & she bot it with a verisionen o an effort to comentrele in sister on her Securing. Steam This Rocking could and - help realizing that a fight works probably mean of for las the los of the w,